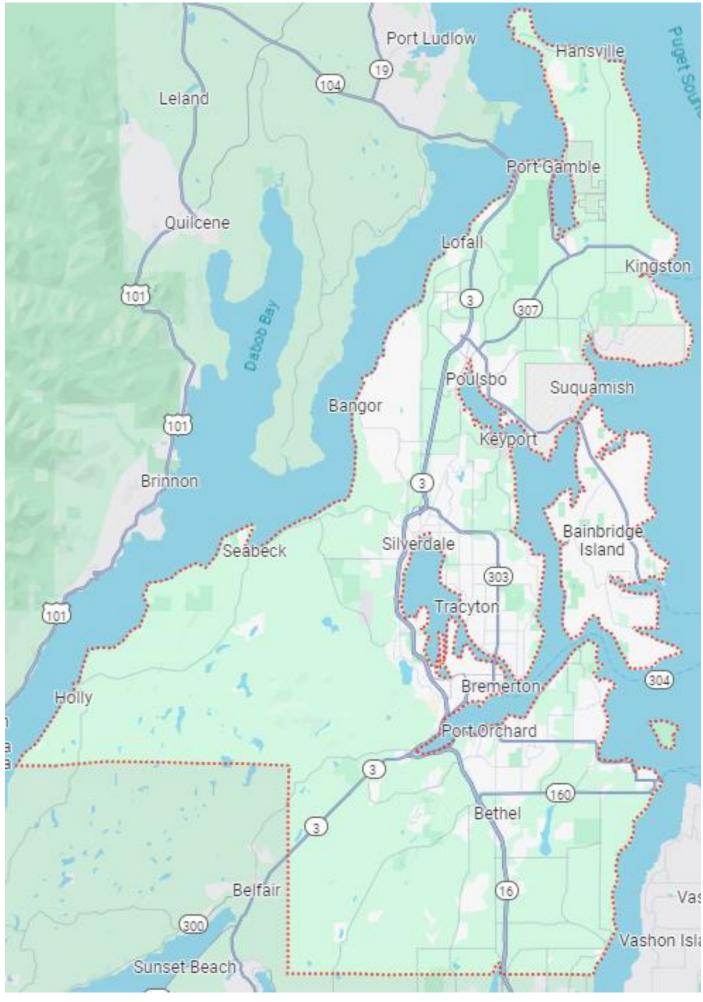

#### DIRECTIONAL YARD SIGNS NEEDED:

These are the yard signs that you will place around the community to help lead guests to your project.

**MARK YOUR LOCATION ON THE MAP:** Please mark your project's location on the provided map. If it does not fit within the boundaries, feel free to send a google image or something similar.